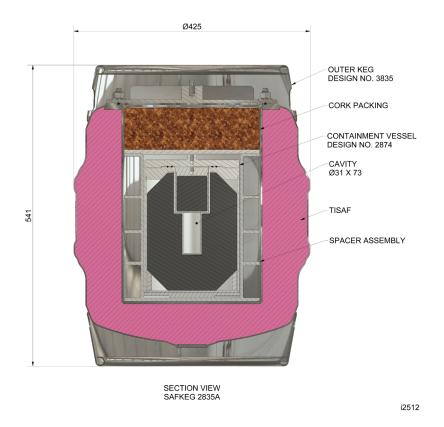

# Section through Package Design No 2835C

#### Description

The SAFKEG® 2835C package is designed to be robust and simple to use. The packaging consists of a stainless steel Outer Keg (Design No 2835) which carries a stainless steel and depleted uranium (DU) shielded Containment Vessel (CV), Design No 2784 within a aluminium carrier and shock absorbing cork lid.

The Outer Keg has a fabricated stainless steel body with a large stainless steel lined cavity and a bolted stainless steel lid. The space provided between the fabricated body and the lined cavity is filled with a phenolic resin foam, Thermally Insulating Shock Absorbing Foam (TISAF). The 2784 CV is a DU shielded vessel fabricated from stainless steel incorporating a bolted lid fitted with double O-ring seals.

# **Physical Data**

| Component                                                 | Outer Keg<br>Design No 2835 | Containment<br>Vessel<br>Design No 2784 |
|-----------------------------------------------------------|-----------------------------|-----------------------------------------|
| Dimensions                                                |                             |                                         |
| External Diameter (mm)                                    | 425                         | 169                                     |
| External Height (mm)                                      | 541                         | 248                                     |
| Internal Diameter (mm)                                    | 247                         | 31                                      |
| Internal Height (mm)                                      | 355                         | 73                                      |
| Weights                                                   |                             |                                         |
| Tare Weight (kg)                                          | 47.5                        | 78.5                                    |
| Maximum Permitted Contents Weight (kg)                    | 1.1                         |                                         |
| Maximum Gross Weight of Package (including Contents) (kg) | 127.1                       |                                         |