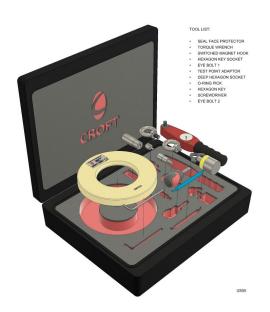

The Toolkits contain the following:

- Seal Face Protector
- Torque Wrench
- Switched Magnet Hook
- Hexagon Key Socket
- Eye Bolt 1
- Eye Bolt 2
- Test Point Adaptor
- Deep Hexagon Socket
- O-ring Pack
- Hexagon Key
- Screwdriver