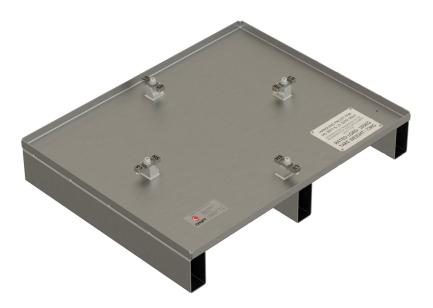

## Description

The Handling Pallet (Part No 8065) is designed for the efficient handling and transportation of the SAFKEG® HS 3977A and SAFKEG® LS 3979A packages. The pallet offers a secure and compliant solution for shipment and is compatible with both pallet and forklift trucks, with the packages reliably fastened to the pallet using four clamp assemblies, ensuring stable attachment during transit.

## **Physical Data**

| Component   | Handling Pallet |
|-------------|-----------------|
|             | Part No 8065    |
| Dimensions  |                 |
| Width (mm)  | 750             |
| Height (mm) | 130             |
| Depth (mm)  | 600             |
| Weights     |                 |
| Weight (kg) | 23              |
|             |                 |