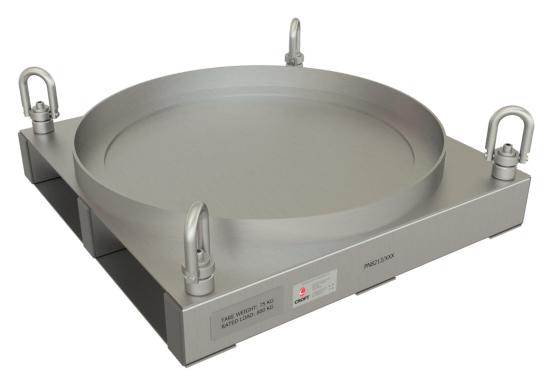

## Description

The Handling Pallet (Part No 8213) is designed for the efficient handling and transportation of the SAFKEG® 4087 packages. The pallet ensures secure attachment through suitably rated ratchet straps connected to the four swivel lifting eyes at each corner. Compatible exclusively with forklift trucks, it is a practical choice for straightforward transport of SAFKEG® 4087 packages.