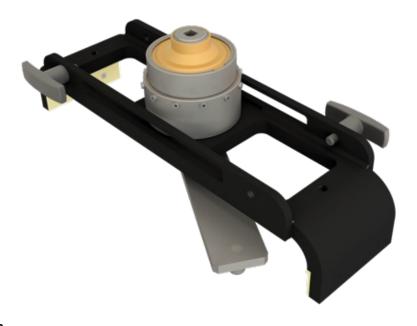

## Description

The Torque Tool (Part No 8834) is designed for the precise tightening and untightening of the SAFKEG® 4086 Containment Vessel (CV) screw-ring. Engineered with a built-in torque multiplier unit, this tool is purpose-built to achieve the necessary torque for securely sealing the CV lid.

The single-unit solution provides the safe and repeatable tightening of CV closure lids by a single operator. The specialised design ensures efficient and reliable performance in securing the SAFKEG® 4086 CV.

A  $\frac{1}{2}$ " drive torque wrench is required to operate the assembly.