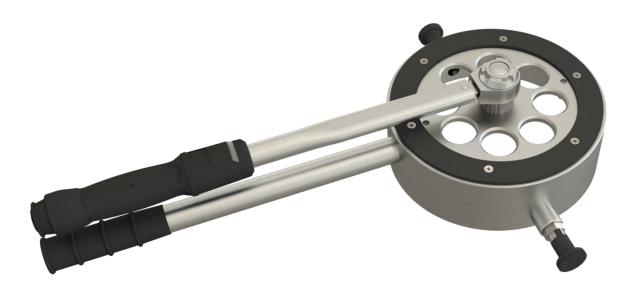

## Description

The Torque Tool (Part No 3976) is designed for the precise tightening and untightening of the SAFKEG<sup>®</sup> 2851 Containment Vessel (CV) screw-ring. Engineered with a built-in torque multiplier unit, this tool is purpose-built to achieve the necessary torque for securely sealing the CV lid.

The single-unit solution provides the safe and repeatable tightening of CV closure lid by a single operator. The specialised design ensures efficient and reliable performance in securing the SAFKEG<sup>®</sup> 2851 CV.