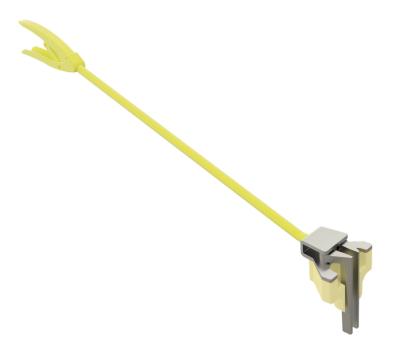

## Description

The CV Reacher Tool (Part No 8534) is designed as a self-aligning set of tongs to remove and replace radioactive material from within a SAFPAK® 2767R package Containment Vessel (CV).

The CV Reacher Tool features a lightweight handle and body angled at 20 degrees to the sprung reacher tongs enabling intuitive manoeuvring of the package contents whilst maintaining a safe distance.