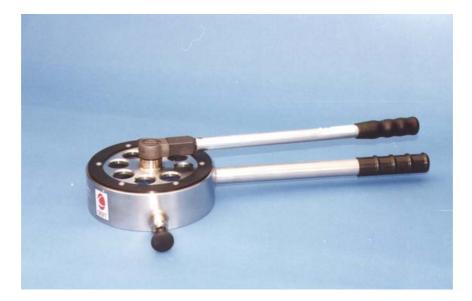

## Description

A range of Torque Tools have been developed for tightening Transport Container can closure lids to the predetermined torque setting defined in the packing and handling instructions, as required by the transport approval licence.

The Torque Tool is offered as a direct replacement for hook and pin spanners. The single unit is designed to provide a safe and repeatable means of tightening container can closure lids to the specified closure torque by a single operator.

The Torque Tool is preset before delivery to the specified torque for the Containment Can (range 50 Nm to 200 Nm) and supplied with a certificate of calibration. The tool also incorporates a reversible ratchet for removing can lids. Information on torque devices outside this range can be provided on request.